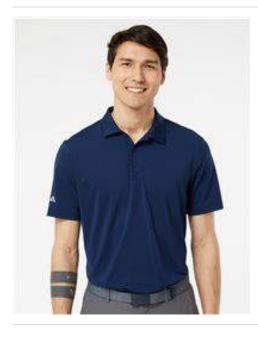

- 6.7 oz./yd² (US), 11 oz/L yd (CA), 88/12 recycled polyester/elastane
- Moisture-management properties
- Self-collar with three-button placket
- Open hem sleeve
- UPF 50+ protection
- Contrast adidas logo on right sleeve