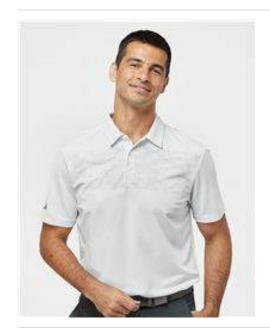

## Adidas - Camo Chest Print Polo - A585

- 5.1 oz./yd², 100% recycled polyester
- Hydrophilic finish
- Self-collar
- Three-button placket
- Contrast adidas logo on right sleeve

This product meets the following Sustainable Style subcategory: Sustainable Materials: contains 100% recycled polyester