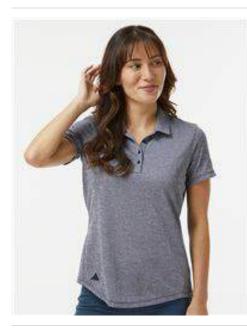

- 4.9 oz./yd² (US), 8.2 oz/L yd (CA), 100% recycled polyester mesh
- Regular fit
- Four-button placket
- Back pleat
- Shaped hem
- Contrast adidas logo on right hip

This product meets the following Sustainable Style subcategory: Sustainable Materials: contains 100% recycled polyester