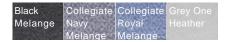

## Colors

**Finished Measurements** 

|                     | XS     | S      | Μ      | L      | XL     | 2XL    | 3XL    |
|---------------------|--------|--------|--------|--------|--------|--------|--------|
| Body Length         | 25 3/5 | 26 1/6 | 26 7/9 | 27 1/3 | 28     | 28 1/2 | 28 6/7 |
| Chest Circumference | 34 2/3 | 37     | 39 3/8 | 42 1/8 | 45 2/7 | 48 5/6 | 50 3/5 |
| Sleeve Length       | 6 3/8  | 6 3/5  | 6 8/9  | 7 1/6  | 7 2/5  | 7 2/3  | 7 4/5  |