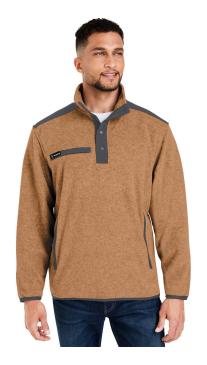

# **Dri Duck Men's Ranger Melange Heather Fleece**

#### **Features**

- Anti-pill exterior and interior to ensure longevity
- Anti-static finish
- Four-snap placket
- Stretch binding at cuffs and waistband
- Chest pocket with snap closure
- Hand pockets with snap closure

#### **Fabric**

- 6.5 oz., 100% polyester mélange heather Mountain Fleece™
- UPF 50+ sun protection
- 90% polyester, 10% spandex dewspo trims