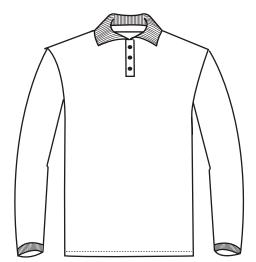

## **BG7225 Adult Snag Resistant Wicking L/S Polo**

- Moisture wicking antimicrobial
- BLU-X-DRI protection
- UPF Rating 30
- 100% polyester
- Snag resistant
- Stain release
- Wrinkle resistant
- Matching buttons
- Rib knit curl free collar
- 4.2 ounces
- Taped neck & shoulders
- Tag free label
- Side vents
- 3 button placket
- · Rib knit cuffs
- Sizes: S-6XL
- Classic fit

This adult long-sleeve snag-resistant polo is a versatile shirt that is a perfect fit for several occasions! Featuring moisture-wicking technology designed to keep you cool and dry, this eye-catching item has stain release and wrinkle resistance, a three-button placket with matching buttons, a rib-knit and curl-free collar, hemmed cuffs, a taped neck and shoulder, a straight bottom, side vents and a tag-free label. This product comes in several colors and sizes.