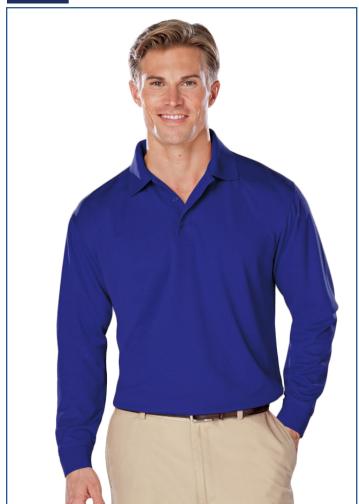

## **BG7225 Adult Snag Resistant Wicking L/S Polo**

- Moisture wicking antimicrobial
- BLU-X-DRI protection
- UPF Rating 30
- 100% polyester
- Snag resistant
- Stain release
- Wrinkle resistant
- Matching buttons
- Rib knit curl free collar
- 4.2 ounces
- Taped neck & shoulders
- Tag free label
- Side vents
- 3 button placket
- · Rib knit cuffs
- Sizes: S-6XL
- Classic fit

This adult long-sleeve snag-resistant polo is a versatile shirt that is a perfect fit for several occasions! Featuring moisture-wicking technology designed to keep you cool and dry, this eye-catching item has stain release and wrinkle resistance, a three-button placket with matching buttons, a rib-knit and curl-free collar, hemmed cuffs, a taped neck and shoulder, a straight bottom, side vents and a tag-free label. This product comes in several colors and sizes.