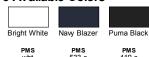

collar
- Zippered hand pockets
- Cat logo on left hem
- Four-way stretch
- Bluesign certified style that utilizes bluesign approved fabrics and materials that are safe for the environment, safe for factory workers and safe for the consumer.

#### **Fabric**

- 9.17 oz., 87% recycled polyester, 13% elastane, 260gsm
- Moisture-wicking performance, UV Resistant 40+ UPF
- A proprietary fabric to PUMA, CLOUDSPUN delivers an ultra-soft feel

#### Sizes

■ S - 2XL

#### **Product Specifications**

|               | S     | M     | L     | XL   | 2XL |
|---------------|-------|-------|-------|------|-----|
| BODY LENGTH   | 27    | 27.5  | 28    | 28.5 | 29  |
| BODY WIDTH    | 19    | 20.25 | 21.75 | 23.5 | 25  |
| SLEEVE LENGTH | 32.75 | 33    | 33.75 | 34.5 | 35  |



#### 3 Available Colors