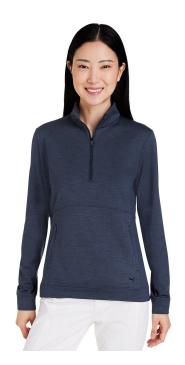

# Puma Golf Ladies' Cloudspun Rockaway Quarter-Zip

#### **Features**

- Proper collar
- Zippered hand pockets
- Cat logo on left hem
- Four-way stretch
- Bluesign certified style that utilizes bluesign approved fabrics and materials that are safe for the environment, safe for factory workers and safe for the consumer.

#### **Fabric**

- 9.17 oz., 87% recycled polyester, 13% elastane, 260gsm
- Moisture-wicking performance, UV Resistant 40+ UPF
- A proprietary fabric to PUMA, CLOUDSPUN delivers an ultra-soft feel