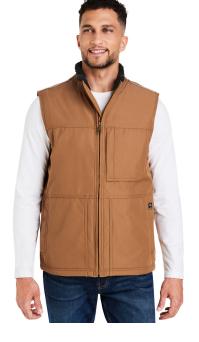

## Dri Duck Men's Rigor GrizzlyTec Vest

#### **Features**

- Snowtop poly sherpa-lined collar and back yoke
- Storm Shield™ Level 2 for steady rain
- Triple-needle stitching to reinforce high-stress areas
- Heavy-duty, YKK metal zipper with easy-grab pull
- 3M<sup>™</sup> reflective trim at shoulders, back yoke and back collar
- Drop tail hem for extra coverage
- Inside storm flap
- Exterior chest pocket with zipper closure
- Exterior hand pockets with snap closure
- Interior cell phone pocket with hook and loop closure

#### **Fabric**

- 7 oz., 100% polyester, GrizzlyTec™
  2-way stretch performance canvas
- Diamond-quilted, nylon-lined lower body, 2 oz. polyfill insulation
- GrizzlyTec<sup>™</sup> performance features: abrasion-resistant, water-resistant, windproof, and heat-retaining