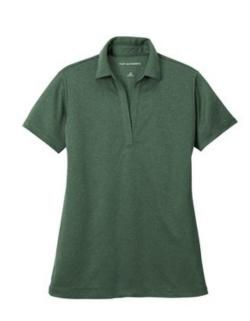

# Port Authority <sup>®</sup> Ladies Heathered Silk Touch <sup>™</sup> Performance Polo. LK542

Our popular Silk Touch Performance Polos now come in heather colors to expand your uniforming options. Made with PosiCharge  $^{\textcircled{R}}$  technology, this snag-resistant and moisturewicking polo will keep you looking polished and ready for anything.

- 4-ounce, 100% polyester
- Snag-resistant
- Moisture-wicking
- PosiCharge technology
- Self-fabric collar
- Tag-free label
- V-neck placket